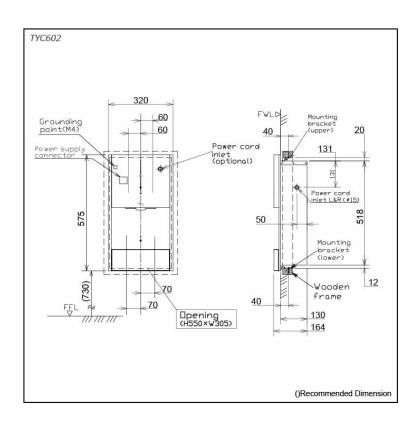

## Specifications 5

Size: 320W x 164D x 575H mm Power

Heater On : 605 ~ 675W Heater Off : 380 ~ 440W AC220 ~ 240V Consumption:

**Drying Time:** 5 ~ 9 sec Weight: 7.6kg Noise Level: 59dB Drain Tank: 0.95L Material: SUS