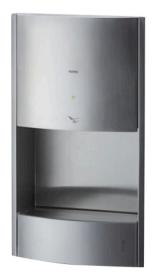

High Speed Hand Dryer (Wall Embedded Type)

## **F**eatures

- Dry your hands with no contact or waster
- A high-speed air jet blwos water droplets off the hands in an instant
- A wide nozzle blows air that covers the entire surface area of the hands
- The stainless-steel exterior provides a highend design feature - Low energy consumption
- A water tray catches water droplets to prevent wet floors

## Specifications 5

Size: 320W x 164D x 575H mm Power

Heater On : 605 ~ 675W Heater Off : 380 ~ 440W AC220 ~ 240V Consumption:

**Drying Time:** 5 ~ 9 sec Weight: 7.6kg Noise Level: 59dB Drain Tank: 0.95L Material: SUS