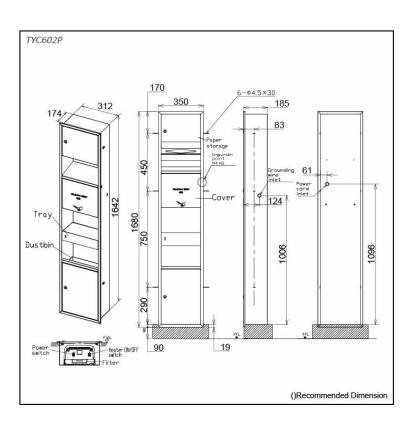

High Speed Hand Dryer w/ Paper Dispenser & Waste Bin (Wall Embedded Type)

## eatures

- A high-speed air jet blwos water droplets off the hands in an instant
- A wide nozzle blows air that covers the entire surface area of the hands
- The stainless-steel exterior provides a highend design feature - Low energy consumption
- A water tray catches water droplets to prevent wet floors
- Low energy consumption

## pecifications

350W x 185D x 1680H mm Size: Heater On : 605 ~ 675W Heater Off : 380 ~ 440W AC220 ~ 240V Power Consumption:

**Drying Time:** 5 ~ 9 sec Weight: 22kg 59dB Noise Level: Drain Tank: 0.95L Material: SUS

## Parts description

High Speed Hand Dryer w/ Paper Dispenser & Waste Bin (Wall Embedded Type)

Metallic Silver