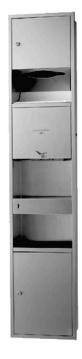

High Speed Hand Dryer w/ Paper Dispenser & Waste Bin (Wall Embedded Type)

## eatures

- A high-speed air jet blwos water droplets off the hands in an instant
- A wide nozzle blows air that covers the entire surface area of the hands
- The stainless-steel exterior provides a highend design feature - Low energy consumption
- A water tray catches water droplets to prevent wet floors
- Low energy consumption

## pecifications

350W x 185D x 1680H mm Size: Heater On : 605 ~ 675W Heater Off : 380 ~ 440W AC220 ~ 240V Power Consumption:

**Drying Time:** 5 ~ 9 sec Weight: 22kg 59dB Noise Level: Drain Tank: 0.95L Material: SUS

## Parts description

High Speed Hand Dryer w/ Paper Dispenser & Waste Bin (Wall Embedded Type)

Metallic Silver