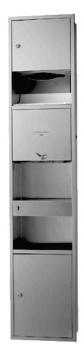

High Speed Hand Dryer w/ Paper Dispenser & Waste Bin (Wall Embedded Type)

## eatures

- A high-speed air jet blwos water droplets off the hands in an instant
- A wide nozzle blows air that covers the entire surface area of the hands
- The stainless-steel exterior provides a highend design feature - Low energy consumption
- A water tray catches water droplets to prevent wet floors
- Low energy consumption

## Parts description

High Speed Hand Dryer w/ Paper Dispenser & Waste Bin (Wall Embedded Type)

Metallic Silver