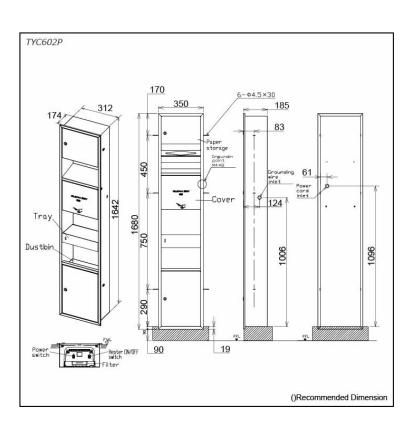

## pecifications

350W x 185D x 1680H mm Size: Heater On : 605 ~ 675W Heater Off : 380 ~ 440W AC220 ~ 240V Power Consumption:

**Drying Time:** 5 ~ 9 sec Weight: 22kg 59dB Noise Level: Drain Tank: 0.95L Material: SUS