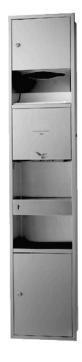

High Speed Hand Dryer w/ Paper Dispenser & Waste Bin (Wall Embedded Type)

## Parts description

High Speed Hand Dryer w/ Paper Dispenser & Waste Bin (Wall Embedded Type)

Metallic Silver