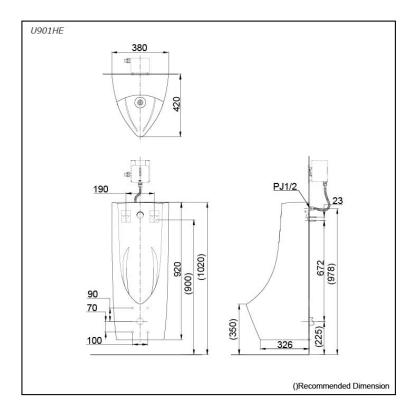

## **S**pecifications

Flush Volume: 0.5L

Size: 380W x 420D x 920H mm

# Parts description

Fittings Included. Flush Valve and Flexible Hose not included.

 U901HE Wall Hung Urinal Back Inlet Type