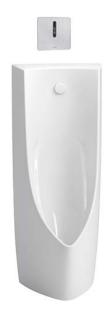

#### Wall Hung Urinal

### 🖪 eatures

- Compact design with privacy shields
- Universal low Lip design: Easy approach for young children
- CEFIONTECT technology: super smooth, ion barrier glazing for a clean urinal
- Water saving effect with powerful flushing action
- Integral trap
- Easy and flexible installation