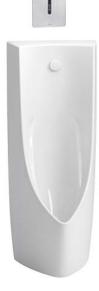

### Wall Hung Urinal

# eatures

- Compact design with privacy shields •
- Universal low Lip design: Easy approach for young children

**U901HE** 

- CEFIONTECT technology: super smooth, ion barrier glazing for a clean urinal
- Water saving effect with powerful flushing • action
- Integral trap .
- Easy and flexible installation .

## **S**pecifications

Flush Volume: 0.5L

380W x 420D x 920H mm

White #XW