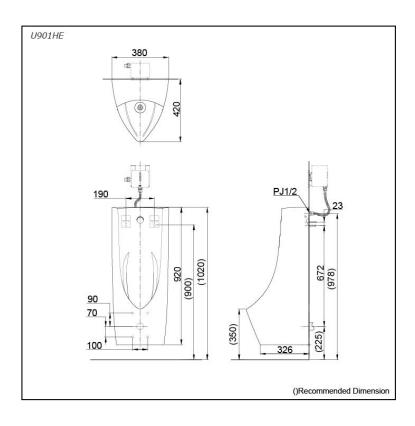

## **S**pecifications

Flush Volume: 0.5L

380W x 420D x 920H mm

## Parts description

Fittings Included. Flush Valve and Flexible Hose not included.

U901HE •

Size:

Wall Hung Urinal Back Inlet Type

**Optional Parts** 

- O DUE126UE Concealed Flush Valve (AC Operated)
- DUE126UK Concealed Flush Valve (Battery Operated) 0