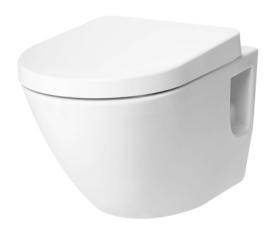

### **BASIC+** WALL HUNG TOILET

### eatures

- Wall Hung Type, easy cleaning
- TORNADO FLUSH for powerful flushing effect with less amount of water
- CEFIONTECT prevent debris on toilet surface
- RIMLESS DESIGN bowl ensures easy cleaning and ultimate hygiene

# Parts description

Seat & Cover is not included.

D-Shape Wall Hung Closet Bowl (P-Trap) (Rough-in 220)