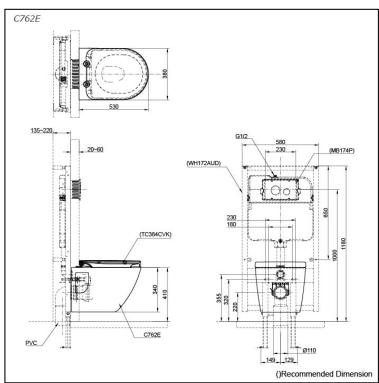

# Specifications 5

TORNADO FLUSH Flush system:

Water Use: 4.5L / 3L H=220 mm Rough-in: Bowl Shape: D-Shape

Water Pressure: 0.05MPa~0.75MPa 380Wx530Dx340H mm

#### **Optional Parts**

- WH172AUD Concealed Cistern w/Frame
- WH142AUD Concealed Cistern w/Frame (Low Type)
- TC384CVK Soft Close Seat & Cover (Urea Resin)
- MB174P Flush Panel

White (CEFIONTECT)