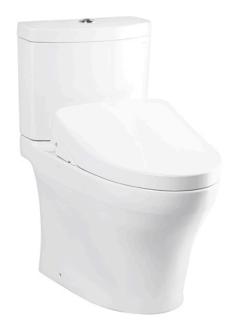

### CLOSE COUPLED TOILET with WASHLET S7

### **F**eatures

- Stylish design, high profile Close Coupled Toilet
- TORNADO FLUSH for powerful flushing effect with less amount of water
- CEFIONTECT Technology: super smooth, ion barrier glazing for a clean toilet bowl
- RIMLESS DESIGN bowl ensures easy cleaning and ultimate hygiene
- **Dual Flush System**
- WATER SAVING

## Parts description

Stop valve and flexible hose is included.

C769CE S769DRE Close Coupled Toilet with Concealed feature, hiding all wiring inside the bowl