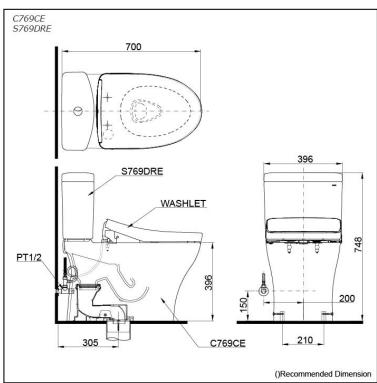

### **C769CE S769DRE**

# pecifications

Flush system: TORNADO FLUSH

Water Use: 4.5L / 3L Trap Type: S-Trap Rough-in: 305 mm Bowl Shape: Elongated

Water Pressure: 0.05MPa~0.70MPa 396Wx700Dx748H mm

## Parts description

Stop valve and flexible hose is included.

C769CE S769DRE Close Coupled Toilet with Concealed feature, hiding all wiring inside the bowl