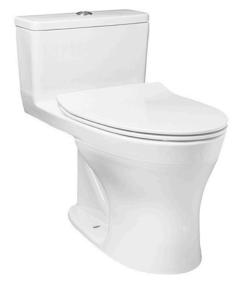

### **C855DE**

ONE PIECE TOILET

## eatures

- Stylish design, high profile One Piece Toilet •
- TORNADO FLUSH for powerful flushing effect with less amount of water
- CEFIONTECT Technology: super smooth, ion barrier glazing for a clean toilet bowl
- RIMLESS DESIGN bowl ensures easy cleaning and ultimate hygiene
- **Dual Flush System**
- WATER SAVING

# Parts description

Seat & Cover is **not included.** Stop Valve & Flexible Hose is **included.** 

C855DE One Piece Toilet w/ Floor Flange

**Optional Parts** 

0

TC600VS Slim Soft Close Seat & Cover (PP)

Colors