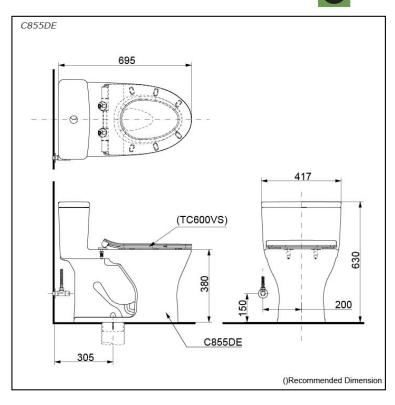

#### pecifications S

Flush system: Water Use: Trap Type: Rough-in: Bowl Shape: Water Pressure: 0.05MPa~0.70MPa Size:

TORNADO FLUSH 4.8L / 3.0L S-Trap 305 mm Elongated

417Wx695Dx630H mm

# Parts description

Seat & Cover is **not included.** Stop Valve & Flexible Hose is **included.** 

C855DE One Piece Toilet w/ Floor Flange

**Optional Parts** 

0

TC600VS Slim Soft Close Seat & Cover (PP)

Colors