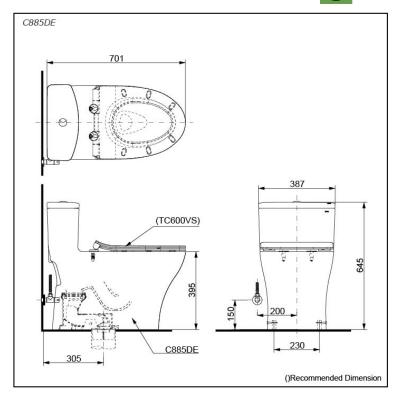

## **S**pecifications

Flush system: TORNADO FLUSH

Water Use: 4.5L / 3.0L
Trap Type: S-Trap
Rough-in: 305 mm
Bowl Shape: Elongated

Water Pressure: 0.05MPa~0.70MPa Size: 387Wx701Dx645H mm

# Parts description

Seat & Cover is **not included.** Stop Valve & Flexible Hose is **included.** 

 C885DE
 One Piece Toilet w/ Connector and Floor Flange