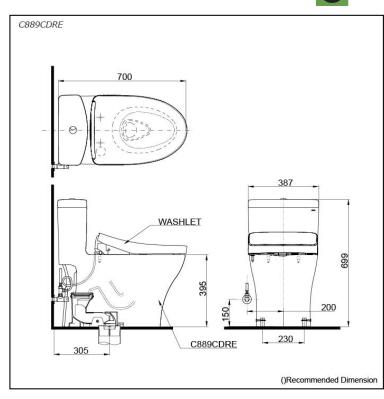

## C889CDRE

#### **S**pecifications

| Flush system:   | TORNADO FLUSH     |
|-----------------|-------------------|
| Water Use:      | 4.5L / 3L         |
| Trap Type:      | S-Trap            |
| Rough-in:       | 305 mm            |
| Bowl Shape:     | Elongated         |
| Water Pressure: | 0.05MPa~0.70MPa   |
| Size:           | 387Wx700Dx699H mm |
|                 |                   |