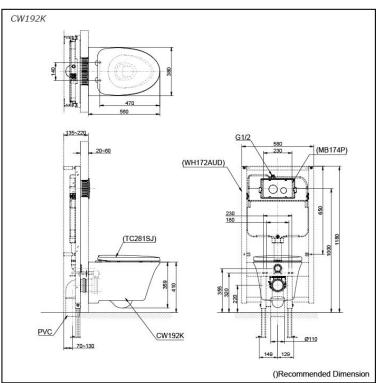

# **S**pecifications

Flush system: Wash Down
Water Use: 4.5L / 3L
Rough-in: H=220 mm
Bowl Shape: Elongated

Water Pressure: 0.05MPa~0.75MPa Size: 380Wx560Dx359H mm

# Parts description

Seat & Cover is not included.

CW192K
 Elongated Wall Hung Closet Bowl (P-Trap)
 (Rough-in 220)

#### **Optional Parts**

- TC281SJ Seat & Cover (PP)
- WH172AUD Concealed Cistern w/Frame
- MB174P Flush Panel

White