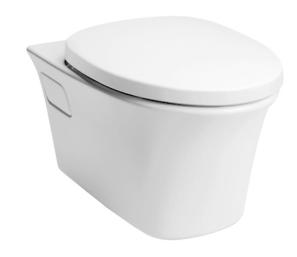

### WILLOW WALL HUNG TOILET

### **a**eatures

- Stylish design for Willow Suite
- CEFIONTECT technology: super smooth, ion barrier glaze for a clean toilet bowl
- Wall hung type, easy cleaning
- Dual Flush System
- WATER SAVING

# **S**pecifications

Flush system: Wash Down
Water Use: 4.5L / 3L
Rough-in: H=220 mm
Bowl Shape: Elongated

Water Pressure: 0.05MPa~0.75MPa Size: 380Wx560Dx359H mm