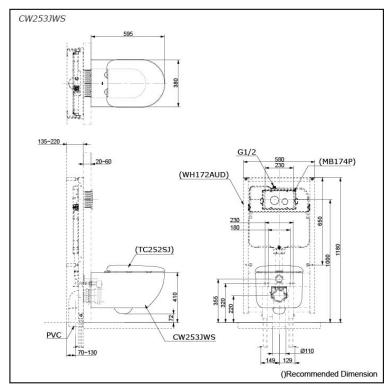

## **S**pecifications

Flush system: TORNADO FLUSH

 Water Use:
 4.5L / 3L

 Rough-in:
 H=220 mm

 Bowl Shape:
 D-Shape

Water Pressure: 0.05MPa~0.75MPa Size: 380Wx595Dx338H mm

# Parts description

Seat & Cover is not included.

 CW253JWS
 D-Shape Wall Hung Closet Bowl w/ Invisible Fixing Kit (P-Trap) (Rough-in 220)

#### **Optional Parts**

- WH172AUD Concealed Cistern w/Frame
- TC252SJ Soft close Seat & Cover
- MB174P Flush Panel