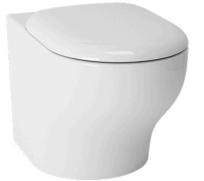

#### Hayon WALL FACED TOILET

# CW254PJWS

## Features

- Elegant styling exclusively for Basic + design suite
- Wall-Faced Styling with concealed trapway for easy cleaning
- TORNADO FLUSH for powerful flushing effect with less amount of water
- CEFIONTECT technology: super smooth, ion barrier glazing for a clean toilet bowl
- RIMLESS DESIGN bowl ensures easy cleaning and ultimate hygiene
- Dual Flush System
- WATER SAVING