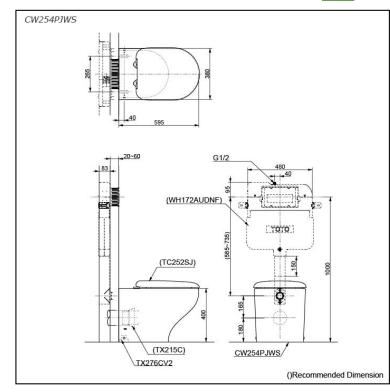

# CW254PJWS

## **S**pecifications

| Flush system:   | TORNADO FLUSH     |
|-----------------|-------------------|
| Water Use:      | 4.5L / 3L         |
| Rough-in:       | 180 mm            |
| Bowl Shape:     | D-Shape           |
| Water Pressure: | 0.05MPa~0.75MPa   |
| Size:           | 380Wx595Dx400H mm |

#### Parts description

Seat & Cover is not included.

 CW254PJWS
 D-Shape Wall Faced Closet Bowl w/ Fixing Bracket (P-Trap) (Rough-in 180)

#### **Optional Parts**

- WH172AUDNF Concealed Cistern w/o Frame
- TC252SJ Soft Close Seat & Cover (Urea Resin)
- TX215C Slip-in Connector (Rough-in H=180)

Golors

White

Certifications