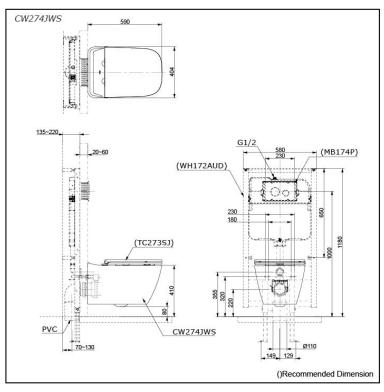

# **S**pecifications

Flush system: TORNADO FLUSH

Water Use: 4.5L / 3L
Rough-in: H=220 mm
Bowl Shape: Elongated

Water Pressure: 0.05MPa~0.75MPa Size: 404Wx590Dx330H mm

# Parts description

Seat & Cover is not included.

 CW274JWS
 Elongated Wall Hung Closet Bowl w/ Invisible Fixing Kit (P-Trap) (Rough-in 220)

#### **Optional Parts**

- WH172AUD Concealed Cistern w/Frame
- TC273SJ Soft close Seat & Cover
- MB174P Flush Panel