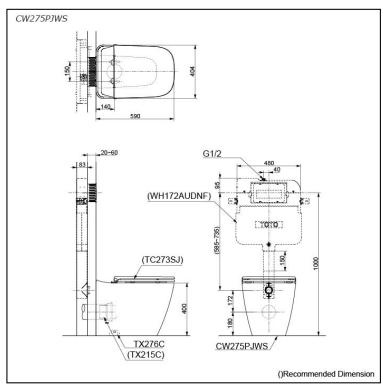

# **S**pecifications

Flush system: TORNADO FLUSH

Water Use: 4.5L / 3L Rough-in: 180 mm Bowl Shape: Elongated

Water Pressure: 0.05MPa~0.75MPa Size: 404Wx590Dx400H mm

# Parts description

Seat & Cover is not included.

 CW275PJWS
 Elongated Wall Faced Closet Bowl w/ Fixing Bracket (P-Trap) (Rough-in 180)

#### **Optional Parts**

- WH172AUDNF Concealed Cistern w/o Frame
- TC273SJ Soft Close Seat & Cover (Urea Resin)
- TX215C Slip-in Connector (Rough-in H=180)

White