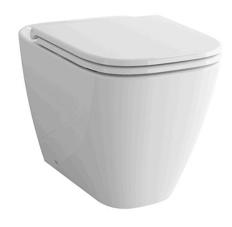

### Alisei WALL FACED TOILET

### **(2)** eatures

- Elegant styling exclusively for Basic + design suite
- Wall-Faced Styling with concealed trapway for easy cleaning
- TORNADO FLUSH for powerful flushing effect with less amount of water
- CEFIONTECT technology: super smooth, ion barrier glazing for a clean toilet bowl
- RIMLESS DESIGN bowl ensures easy cleaning and ultimate hygiene
- Dual Flush System
- WATER SAVING

# **S**pecifications

Flush system: TORNADO FLUSH

Water Use: 4.5L / 3L Rough-in: 180 mm Bowl Shape: Elongated

Water Pressure: 0.05MPa~0.75MPa Size: 404Wx590Dx400H mm