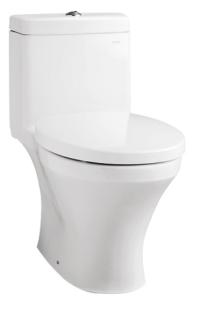

#### ONE PIECE TOILET

## CW630JW/F

# **F**eatures

- Unique sculpted design, high profile One-Piece Toilet
- WATER SAVING
- Upgrade with a Softclose Seat & Cover or WASHLET

### Parts description

Seat & Cover is **included.** Stop Valve & Flexible Hose is **included.** 

- CW630JW/F
  - Close Coupled Toilet • TC282SJ
  - IC282SJ Soft Close Seat & Cover (Urea Resin)
  - TX215C Slip-in Connector
  - TX277S
    - Stop Valve w/ Flexible Hose