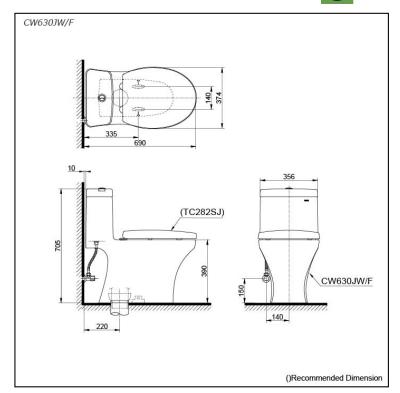

## CW630JW/F

## **S**pecifications

| Flush system:   | Wash Down         |
|-----------------|-------------------|
| Water Use:      | 4.5L / 3.0L       |
| Trap Type:      | S-Trap            |
| Rough-in:       | 220 mm            |
| Bowl Shape:     | Regular           |
| Water Pressure: | 0.05MPa~0.75MPa   |
| Size:           | 374Wx690Dx705H mm |
|                 |                   |

### Parts description

Seat & Cover is **included.** Stop Valve & Flexible Hose is **included.** 

- CW630JW/F
  - Close Coupled Toilet • TC282SJ
  - IC282SJ Soft Close Seat & Cover (Urea Resin)
  - TX215C Slip-in Connector
  - TX277S
    - Stop Valve w/ Flexible Hose