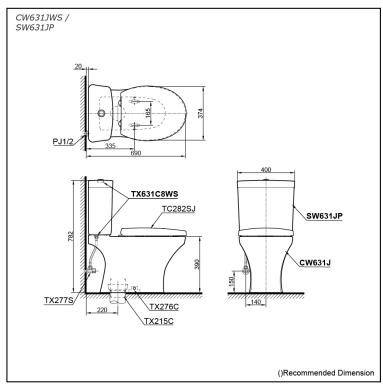

# pecifications

Flush system: Wash Down Water Use: 4.5L / 3L Rough-in: 220 mm Bowl Shape: Regular

Water Pressure: 0.05MPa~0.75MPa 400Wx670Dx782H mm

# Parts description

Seat & Cover is **not included**. Stop Valve & Flexible Hose is **not included**.

- CW631J Regular Close Coupled Toilet (S-Trap) (Rough-in 220)
- SW631JP Tank & Lid w/ Tank Trim

#### **Optional Parts**

- TC282SJ Seat & Cover
- TX215C Slip-in Connector
- TX277S Stop Valve w/ Flexible Hose

White