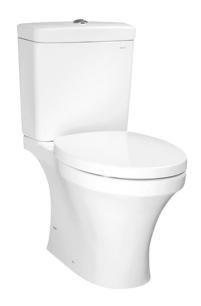

### eatures

- Unique sculpted design, high profile Close Coupled Toilet
- Upgrade with a Softclose Seat & Cover or WASHLET
- WATER SAVING

# Parts description

Seat & Cover is **not included**. Stop Valve & Flexible Hose is **not included**.

- CW631J Regular Close Coupled Toilet (S-Trap) (Rough-in 220)
- SW631JP Tank & Lid w/ Tank Trim