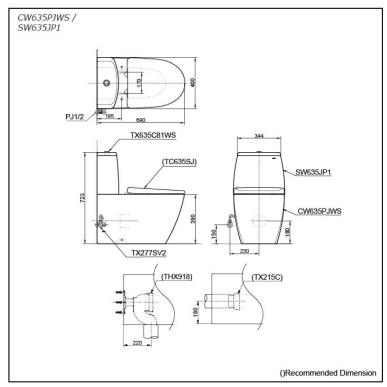

## **S**pecifications

Flush system: Wash Down Water Use: 4.5L / 3L

 Rough-in:
 180 mm (TX215C)

 Rough-in:
 220 mm (THX918)

 Rough-in:
 140 mm (THX917)

Bowl Shape: Elongated

Water Pressure: 0.05MPa~0.75MPa Size: 400Wx690Dx723H mm

# Parts description

Seat & Cover is **not included.** Stop Valve & Flexible Hose is **not included.** 

CW635PJWS
 Elongated Close Coupled Toilet w/ Fixing Brackets (P-Trap) (Rough-in 180)

 SW635JP1 Tank & Lid

#### **Optional Parts**

- TX635C81WS Tank Trim
- TC635SJ Soft Close Seat & Cover (Urea Resin)
- TX277SV2 Stop Valve w/ Flexible Hose
- THX918 (S-Trap) S-Connector (Rough-in 220)
- TX215C (P-Trap) Slip-in Connector (Rough-in H=180)