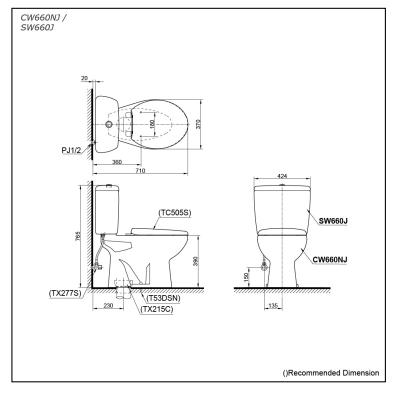

# **S**pecifications

Flush system: Wash Down
Water Use: 4.5L / 3L
Rough-in: 230 mm
Bowl Shape: Round

Water Pressure: 0.05MPa~0.75MPa Size: 424Wx690Dx765H mm

# Parts description

Seat & Cover is **not included.** Stop Valve & Flexible Hose is **not included.** 

- CW660NJ
   Round Closet Bowl (S-Trap) (Rough-in 230)
- SW660J Tank & Lid w/ Tank Trim

#### **Optional Parts**

- TC505S Seat & Cover (PP)
- TX277S Stop Valve with Flexible Hose
- TX215C Slip-in Connector
- T53DSN Screws & Caps

White