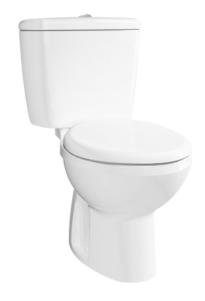

### CW660NJ / SW660J

#### CLOSE COUPLED TOILET

## **B**eatures

- Stylish design, high profile Close Coupled Toilet
- Dual Flush System
- WATER SAVING