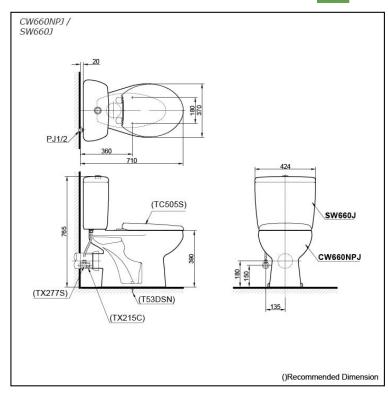

### **CW660NPJ /** SW660J

### **S**pecifications

| Flush system:   | Wash Down         |
|-----------------|-------------------|
| Water Use:      | 4.5L / 3L         |
| Rough-in:       | 180 mm            |
| Bowl Shape:     | Round             |
| Water Pressure: | 0.05MPa~0.75MPa   |
| Size:           | 424Wx690Dx765H mm |

# Parts description

- Seat & Cover is **not included.** Stop Valve & Flexible Hose is **not included.** 
  - CW660NPJ Round Closet Bowl (P-Trap) (Rough-in 180)
- SW660J • Tank & Lid w/ Tank Trim

#### **Optional Parts**

- 0 TC505S Seat & Cover (PP)
- TX277S 0 Stop Valve with Flexible Hose
- 0 TX215C Slip-in Connector
- T53DSN 0 Screws & Caps