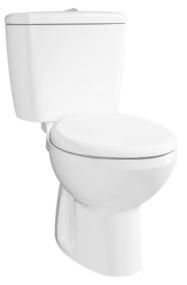

#### CLOSE COUPLED TOILET

### **CW660NPJ /** SW660J

# **F**eatures

- Stylish design, high profile Close Coupled Toilet .
- **Dual Flush System** •
- WATER SAVING .

#### White