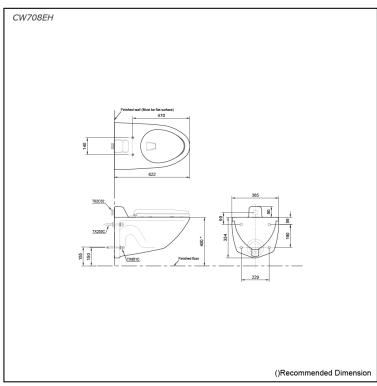

## **S**pecifications

Flush system: Siphon-Jet Water Use: 4.5L Rough-in: H=155 mm Bowl Shape: Elongated

Water Pressure: 0.07MPa~0.75MPa Size: 385Wx622Dx424H mm

# Parts description

Seat & Cover is not included.

CW708EH
 Elonagted Wall Hung Closet Bowl (Back Inlet) (P-Trap) (Rough-in 155)