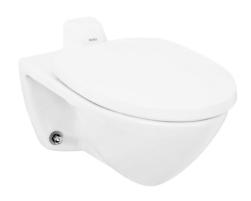

### WALL HUNG TOILET

### **@**eatures

- CEFIONTECT technology: super smooth, ion barrier glaze for a clean toilet bowl
- WATER SAVING
- Easy cleaning wall hung design

# Parts description

Seat & Cover is not included.

CW708EH
 Elonagted Wall Hung Closet Bowl (Back Inlet) (P-Trap) (Rough-in 155)