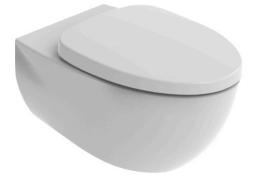

# **CW812RA**

WALL HUNG TOILET

# **F**eatures

- TORNADO FLUSH for powerful flushing effect with less amount of water
- CEFIONTECT Technology: super smooth, ion barrier glazing for a clean toilet bowl
- Sleek skirted design with concealed trapway for easy cleaning
- WATER SAVING structure
- RIMLESS DESIGN bowl ensures easy cleaning and ultimate hygiene