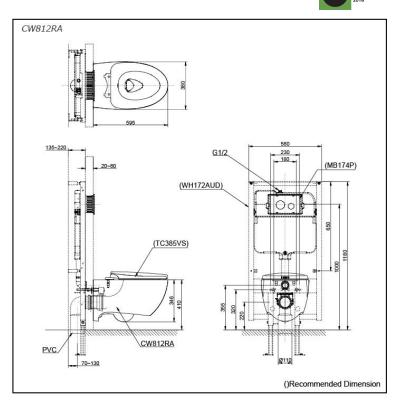

# **S**pecifications

|   | Flush system:   | TORNADO FLUSH     |
|---|-----------------|-------------------|
|   | Water Use:      | 4.5L / 3L         |
|   | Rough-in:       | H=220 mm          |
|   | Bowl Shape:     | Elongated         |
|   | Water Pressure: | 0.05MPa~0.75MPa   |
|   | Size:           | 380Wx595Dx346H mm |
| _ |                 |                   |

### Parts description

Seat & Cover is not included.

CW812RA
Elongated Wall Hung Closet Bowl (P-Trap)
(Rough-in 220)

#### **Optional Parts**

- WH172AUD Concealed Cistern w/Frame
- Concealed Cistern w/Frame • TC385VS
- Soft close Seat & Cover
- MB174P Flush Panel