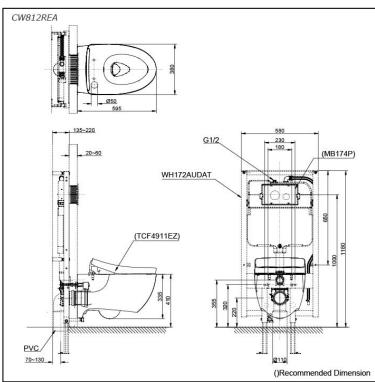

# Specifications 5

TORNADO FLUSH Flush system:

Water Use: 4.5L / 3L Rough-in: H=220 mm Bowl Shape: Elongated

Water Pressure: 0.05MPa~0.75MPa

380W x 595D x 335H mm

## Parts description

Stop valve is not included.

CW812REA
Elongated Wall Hung Closet Bowl (P-Trap)
(Rough-in 220) Wall Hung Toilet with
Concealed Feature, hiding all wires inside the bowl

#### **Optional Parts**

- TCF4911EZ WASHLET
- WH172AUDAT Concealed Cistern w/Frame
- TCA464 Stop Valve Kit (Auto Flush Compatible)
- MB174P Flush Panel