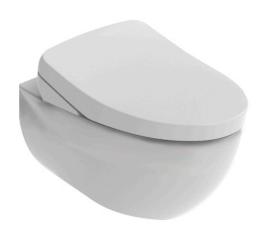

### WALL HUNG TOILET with WASHLET S7

## eatures

- TORNADO FLUSH for powerful flushing effect with less amount of water
- CEFIONTECT Technology: super smooth, ion barrier glazing for a clean toilet bow
- Sleek skirted design with concealed trapway for easy cleaning
- WATER SAVING structure
- RIMLESS DESIGN bowl ensures easy cleaning and ultimate hygiene
- Comes with Concealed Feature, hiding all wires inside the bowl

## Parts description

Stop valve is not included.

CW812REA
Elongated Wall Hung Closet Bowl (P-Trap)
(Rough-in 220) Wall Hung Toilet with
Concealed Feature, hiding all wires inside the bowl