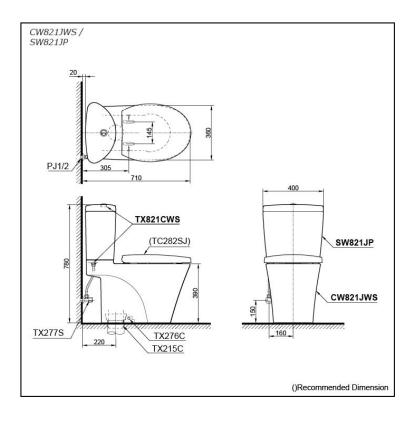

### CW821JWS / SW821JP

## **S**pecifications

| Flush system:   | Wash Down         |
|-----------------|-------------------|
| Water Use:      | 6L / 3L           |
| Rough-in:       | 220 mm            |
| Bowl Shape:     | Round             |
| Water Pressure: | 0.05MPa~0.75MPa   |
| Size:           | 400Wx690Dx780H mm |
|                 |                   |

## **Parts description**

Seat & Cover is **not included.** Stop Valve & Flexible Hose is **not included.** 

- CW821JWS Round Closet Bowl (S-Trap) (Rough-in 220)
- SW821PJ

Tank & Lid w/ Tank Trim

**Optional Parts** 

- TC282SJ Seat & Cover
- TX215C Slip-in Connector
- TX277S Stop Valve

White

Certifications