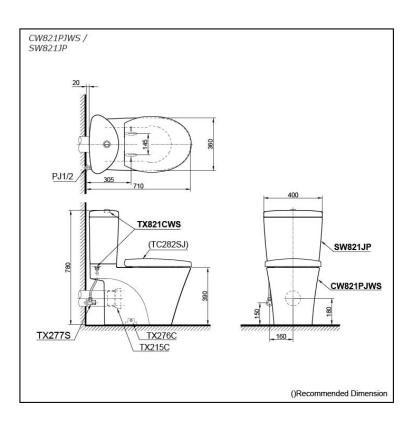

### CW821PJWS / SW821JP

## **S**pecifications

Flush system: Wash Down
Water Use: 6L / 3L
Rough-in: H=180 mm
Bowl Shape: Round

Water Pressure: 0.05MPa~0.75MPa Size: 400Wx690Dx780H mm

# Parts description

Seat & Cover is **not included**. Stop Valve & Flexible is **not included**.

- CW821PJWS
   Round Closet Bowl (P-Trap) (Rough-in 180)
- SW821PJ Tank & Lid w/ Tank Trim

#### **Optional Parts**

- TC282SJ Seat & Cover
- O TX215C Slip-in Connector
- O TX277S Stop Valve

White