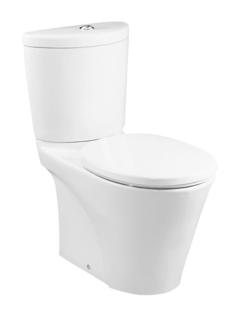

### AVANTE CLOSE COUPLED TOILET

### **B**eatures

- Unique sculpted design, high profile Close Coupled Toilet
- Dual Flush System
- Skirted styling with concealed trapway for easy cleaning
- Upgrade with a Softclose Seat & Cover or WASHLET
- The Avante series: Matching toilets, lavatories and bidets

## **S**pecifications

Flush system: Wash Down
Water Use: 6L / 3L
Rough-in: H=180 mm
Bowl Shape: Round

Water Pressure: 0.05MPa~0.75MPa Size: 400Wx690Dx780H mm