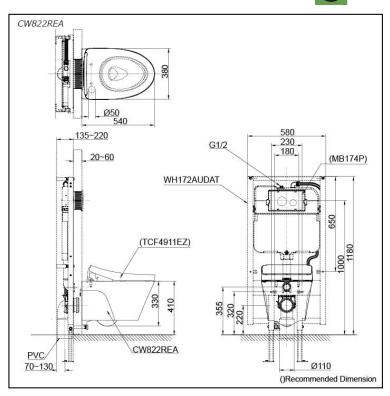

# Specifications 5

TORNADO FLUSH Flush system:

Water Use: 4.5L / 3L H=220 mm Rough-in: Bowl Shape: Elongated

Water Pressure: 0.05MPa~0.75MPa 380Wx540Dx330H mm

# Parts description

Stop valve is not included.

CW822REA Elongated Wall Hung Closet Bowl (P-Trap) (Rough-in 220) Wall Hung Toilet with Concealed feature, hiding all wiring inside the bowl

### **Optional Parts**

- TCF4911EZ WASHLET
- WH172AUDAT Concealed Cistern w/Frame
- **TCA464** Stop Valve Kit (Auto Flush Compatible)
- MB174P Flush Panel