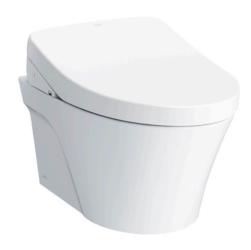

### AP Series WALL HUNG TOILET with WASHLET S7

## eatures

- TORNADO FLUSH for powerful flushing effect with less amount of water
- CEFIONTECT Technology: super smooth, ion barrier glazing for a clean toilet bowl
- Sleek skirted design with concealed trapway for easy cleaning
- WATER SAVING structure
- RIMLESS DESIGN bowl ensures easy cleaning and ultimate hygiene

# Parts description

Stop valve is not included.

CW822REA Elongated Wall Hung Closet Bowl (P-Trap) (Rough-in 220) Wall Hung Toilet with Concealed feature, hiding all wiring inside the bowl