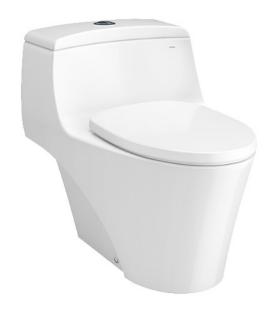

### AP Series ONE PIECE TOILET

### eatures

- The AP Series suite: Matching toilets, lavatories and bidets
- Unique sculpted design, low profile One-Piece Toilet
- Skirted styling with concealed trapway for easy cleaning
- Upgrade with a Softclose Seat & Cover or WASHLET