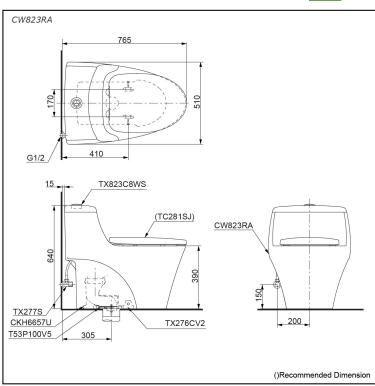

## **S**pecifications

TORNADO FLUSH Flush system:

Water Use: 4.5L / 3L Trap Type: S-Trap Rough-in: 305 mm Bowl Shape: Elongated

Water Pressure: 0.05MPa~0.75MPa 510Wx750Dx640H mm

# Parts description

Seat & Cover is **not included.** Stop Valve & Flexible Hose is **not included.** 

- CW823RA One Piece Toilet
- T53P100V5 Floor Flange

### **Optional Parts**

- TCF4911Z WASHLET
- TC281SJ Seat & Cover
- TX277S Stop Valve w/ Flexible Hose

White