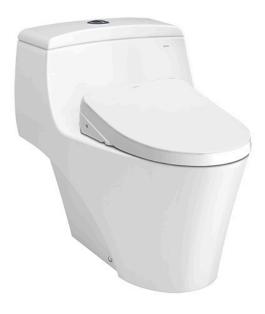

#### WASHLET+

AP Series ONE PIECE TOILET with WASHLET S7

#### CW823REA

# **F**eatures

- The AP Series suite: Matching toilets, lavatories and bidets
- Unique sculpted design, low profile One-Piece Toilet
- Skirted styling with concealed trapway for easy cleaning
- Upgrade with a Softclose Seat & Cover or WASHLET

# **S**pecifications

Flush system:TORNADO FLUSHWater Use:4.5L / 3LTrap Type:S-TrapRough-in:305 mmBowl Shape:ElongatedWater Pressure:0.05MPa~0.75MPaSize:510Wx750Dx640H mm