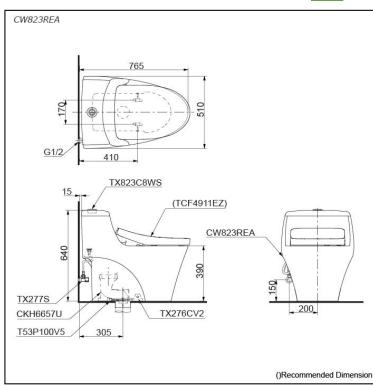

#### CW823REA

# **S**pecifications

Flush system:TORNADO FLUSHWater Use:4.5L / 3LTrap Type:S-TrapRough-in:305 mmBowl Shape:ElongatedWater Pressure:0.05MPa~0.75MPaSize:510Wx750Dx640H mm

# Parts description

Stop valve and flexible hose is not included.

- CW823REA One piece toilet with Concealed Feature, hiding all wiring inside the bowl
- T53P100V5 Floor Flange

#### **Optional Parts**

- TCF4911EZ WASHLET
- TCA438 Auto Flush Motor

Golors

White

Certifications