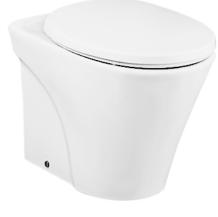

### AVANTE WALL FACED TOILET

#### eatures F

- Unique sculpted design, Wall Faced Toilet •
- Dual flush system •
- Skirted styling with concealed trapway for easy cleaning
- Upgrade with a Softclose Seat & Cover or WÄSHLET
- The Avante suite: Matching toilets, lavatories and bidets

## Parts description

Seat & Cover is not included.

- CW824NPJWS . Round Wall Faced Closet Bowl (P-Trap) (Rough-in 180)
- **TX276C** Fixing Bracket ۲