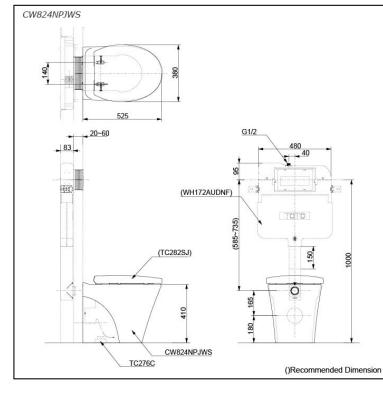

## **CW824NPJWS**

# **S**pecifications

| Flush system:   | Wash Down         |
|-----------------|-------------------|
| Water Use:      | 4.5L / 3L         |
| Rough-in:       | H=180 mm          |
| Bowl Shape:     | Round             |
| Water Pressure: | 0.05MPa~0.75MPa   |
| Size:           | 360Wx525Dx490H mm |
|                 |                   |

## Parts description

Seat & Cover is not included.

- CW824NPJWS . Round Wall Faced Closet Bowl (P-Trap) (Rough-in 180)
- **TX276C** Fixing Bracket ۲

#### **Optional Parts**

- WH172AUDNF 0 Concealed Cistern w/o Frame
- 0 TC282SJ Seat & Cover
- 0 TX215C Slip-in Connector
- MB174P Flush Panel 0

White

Certifications