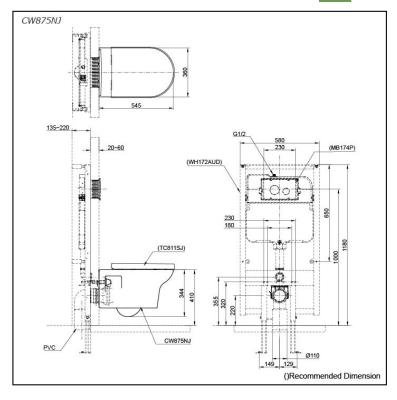

### **S**pecifications

| Flush system:   | Wash Down         |
|-----------------|-------------------|
| Water Use:      | 4.5L / 3L         |
| Rough-in:       | H=220 mm          |
| Bowl Shape:     | D-Shape           |
| Water Pressure: | 0.05MPa~0.75MPa   |
| Size:           | 360Wx545Dx344H mm |

# **P**arts description

#### Seat & Cover is not included.

 CW875NJ D-Shape Wall Hung Closet Bowl (P-Trap) (Rough-in 220)

#### **Optional Parts**

- WH172AUD Concealed Cistern w/Frame
- WH142AUD Concealed Cistern w/Frame (Low Type)
- TC811SJ Soft Close Seat & Cover (Urea Resin)
- (Urea Resin)
  MB174P Flush Panel

Golors