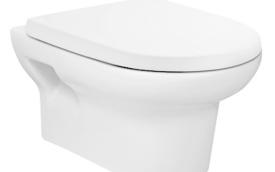

## **CW875NJ**

WALL HUNG TOILET

## **F**eatures

- Dual Flush System
- WATER SAVING
- Wall hung type, easy cleaning

#### Seat & Cover is not included.

 CW875NJ D-Shape Wall Hung Closet Bowl (P-Trap) (Rough-in 220)

#### White