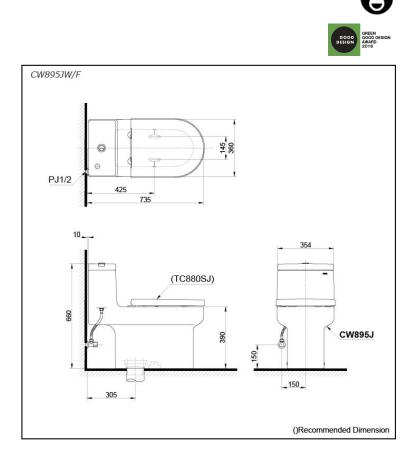

### **S**pecifications

| Flush system:   | Wash Down         |
|-----------------|-------------------|
| Water Use:      | 4.5L / 3L         |
| Trap Type:      | S-Trap            |
| Rough-in:       | 305 mm            |
| Bowl Shape:     | D-Shape           |
| Water Pressure: | 0.05MPa~0.75MPa   |
| Size:           | 360Wx720Dx660H mm |

## Parts description

#### Seat & Cover is **included.** Stop Valve & Flexible Hose is **included.**

#### CW895JW/F

- Close Coupled Toilet • TX895C8WS
  - Dual Flush Tank Trim w/o Stop Valve for CW895JW/F TC880SJ
- TC880SJ
  Duroplast Seat & Cover w/ Metal Hinges &
  Soft Closing
- TX277S
- Stop Valve w/ Flexible Hose
- TX215C
  Slip-in Connector
  - TX276C Fixing Bracket