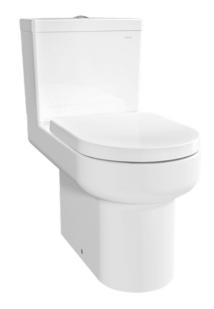

#### **CLOSE COUPLED TOILET**

## **(**eatures

- Stylish and sleek design, close couple toilet
- Dual Flush System

# **S**pecifications

Flush system: Wash Down
Water Use: 4.5L / 3L
Rough-in: 305 mm
Bowl Shape: D-Shape

Water Pressure: 0.05MPa~0.75MPa Size: 385Wx720Dx730H mm