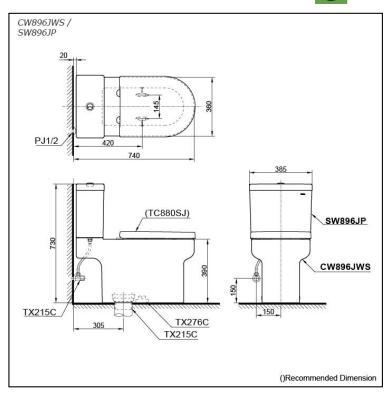

### CW896JWS / SW896JP

# **S**pecifications

Flush system: Wash Down
Water Use: 4.5L / 3L
Rough-in: 305 mm
Bowl Shape: D-Shape

Water Pressure: 0.05MPa~0.75MPa Size: 385Wx720Dx730H mm

# Parts description

Seat & Cover is **not included.** Stop Valve & Flexible Hose is **not included.** 

- CW896J
   D-Shape Close Coupled Toilet (S-Trap) (Rough-in 305)
- SW896JP Tank & Lid w/ Tank Trim

#### **Optional Parts**

- TC880SJ Duroplast Seat & Cover w/ Metal Hinges & Soft Closing
- TX277S Stop Valve w/ Flexible Hose
- TX215C Slip-in connector

White