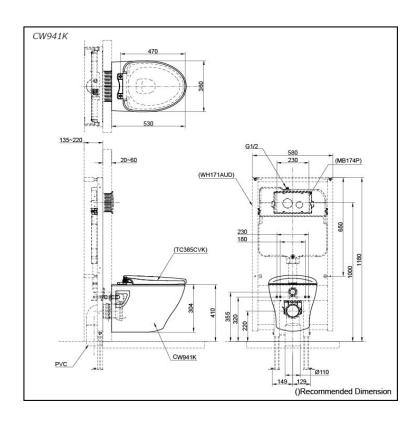

## **S**pecifications

Flush system: Wash Down
Water Use: 6L / 3L
Rough-in: H=220 mm
Bowl Shape: Elongated

Water Pressure: 0.05MPa~0.75MPa Size: 360Wx530Dx304H mm

# Parts description

Seat & Cover is not included.

CW941K
 Elongated Wall Hung Closet Bowl (P-Trap) (Rough-in 220)

#### **Optional Parts**

- WH171AUD Concealed Cistern w/Frame
- TC385VS Soft close Seat & Cover
- MB174P Flush Panel

White, White (CEFIONTECT)