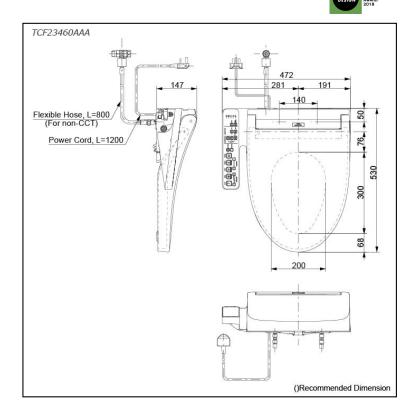

## Specifications 5 4 1

Bowl Shape: Elongated

Water Pressure: 0.05Mpa~0.75Mpa 220~240V, 50/60Hz, Power Rating:

306~361W

Length of Power Cord: 1.2 m

Material: **Plastic** 

Size: 472W x 530D x 147H mm

## Parts description

TCF23460AAA (Concealed WASHLET) Elongated

White #NW1