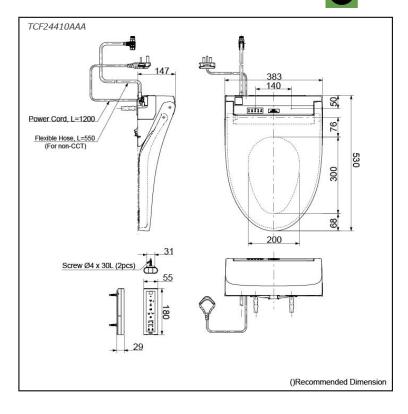

# **TCF24410AAA**

### **S**pecifications

| Bowl Shape:           | Elongated                       |
|-----------------------|---------------------------------|
| Water Pressure:       | 0.05Mpa~0.75Mpa                 |
| Power Rating:         | 220~240V , 50/60Hz,<br>307~362W |
| Length of Power Cord: | 1.2 m                           |
| Material:             | Plastic                         |
| Size:                 | 383W x 530D x 147H mm           |
|                       |                                 |