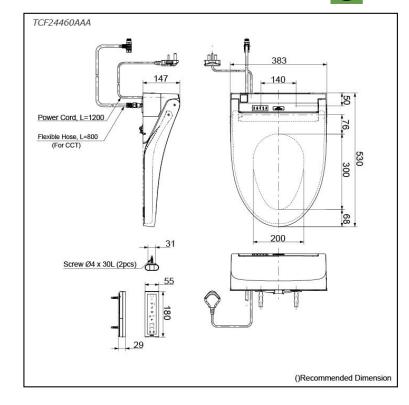

# **TCF24460AAA**

# **S**pecifications

| ł | Bowl Shape:           | Elongated                       |
|---|-----------------------|---------------------------------|
| ١ | Water Pressure:       | 0.05Mpa~0.75Mpa                 |
|   | Power Rating:         | 220~240V , 50/60Hz,<br>307~362W |
|   | Length of Power Cord: | 1.2 m                           |
|   | Material:             | Plastic                         |

Material:

Size:

Plastic 383W x 530D x 147H mm