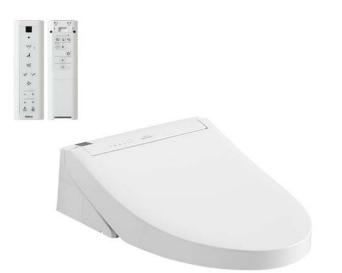

# **TCF24460AAA**

#### eatures F

- EWATER+ spreads out and keeps the • nozzle clean by preventing bacteria with sanitizing effect
- PREMIST water is sprayed inside the toilet . bowl to make it difficult for dirt to adhere
- Maximized comfort function with new wide . front and pulsating cleansing
- Fully equipped with comfortable rear, front • and oscillating cleansing functions
- Adjustable WARM AIR DRYING •
- HEATED SEAT with temperature control •
- Auto powerful DEODORIZER activates . after every usage

## arts description

Colors

White #NW1