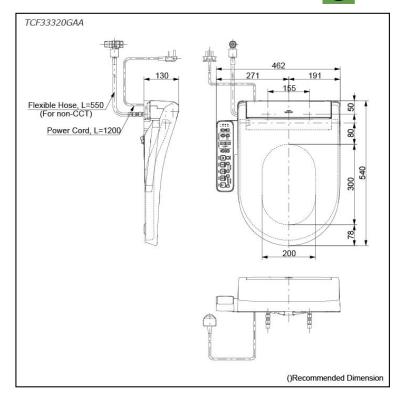

## Specifications 5

Bowl Shape: D-Shape

Water Pressure: 0.05Mpa~0.75Mpa 220~240V , 50/60Hz, 828~839W Power Rating:

Length of Power 1.2 m Cord:

Material:

Size: 462W x 540D x 130H mm

## Parts description

TCF33320GAA WASHLET D-Shape

White #NW1