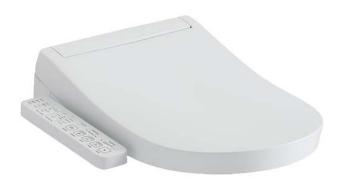

## WASHLET S2

## eatures

- EWATER+ spreads out and keeps the nozzle clean by preventing bacteria with sanitizing effect
- PREMIST water is sprayed inside the toilet bowl to make it difficult for dirt to adhere
- Maximized comfort function with pulsating
- Fully equipped with comfortable rear, front and oscillating cleansing functions
- Adjustable WARM AIR DRYING
- **HEATED SEAT** with temperature control
- Auto powerful DEODORIZER activates after every usage

## Parts description

TCF33320GAA WASHLET D-Shape

White #NW1