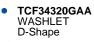

# **TCF34320GAA**

### **S**pecifications

| Bowl Shape:           | D-Shape                         |
|-----------------------|---------------------------------|
| Water Pressure:       | 0.05Mpa~0.75Mpa                 |
| Power Rating:         | 220~240V , 50/60Hz,<br>826~837W |
| Length of Power Cord: | 1.2 m                           |
| Material:             | Plastic                         |
| Size:                 | 383W x 540D x 130H mm           |
|                       |                                 |