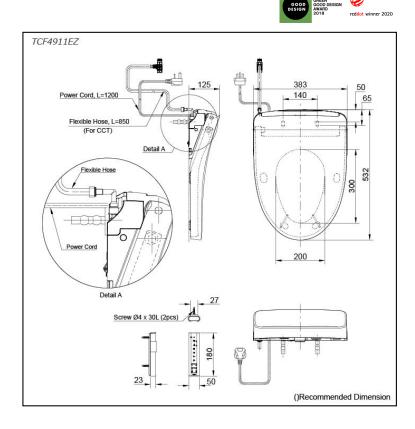

## Specifications 5

Bowl Shape: Elongated

Water Pressure: 0.05Mpa~0.75Mpa 220~240V , 50/60Hz, 830~839W Power Rating:

Length of Power 1.2 m Cord:

Material: **Plastic** 

Size: 383W x 532D x 125H mm

# Parts description

**TCF4911EZ** (Concealed WASHLET) Elongated