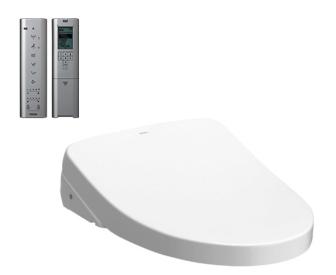

#### WASHLET (Concealed Connection)

### eatures

- EWATER+ spreads out and keeps clean toilet bowl and nozzle by preventing bacterial with sanitizing effect
- Auto lid opening and closing
- Maximized comfort function with new wide front and pulsating cleansing
- Fully equipped with comfortable rear, front and oscillating cleansing functions
- Build-in with Motion Sensor Microwave technology
- Infrared Sensor for remote control capabilities
- Adjustable WARM AIR DRYING
- **HEATED SEAT** with temperature control
- Auto powerful DEODORIZER activates after every usage

# Parts description

**TCF4911EZ** (Concealed WASHLET) Elongated