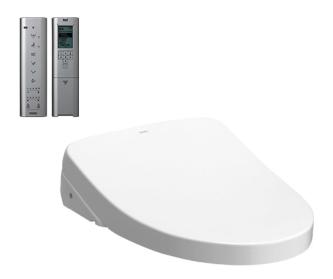

## WASHLET

## eatures

- EWATER+ spreads out and keeps clean toilet bowl and nozzle by preventing bacterial with sanitizing effect
- Auto lid opening and closing
- Maximized comfort function with new wide front and pulsating cleansing
- Fully equipped with comfortable rear, front and oscillating cleansing functions
- Build-in with Motion Sensor Microwave
- Infrared Sensor for remote control capabilities
- Adjustable WARM AIR DRYING
- HEATED SEAT with temperature control
- Auto powerful DEODORIZER activates after every usage

## Parts description

TCF4911Z WASHLET Elongated

White #NW1