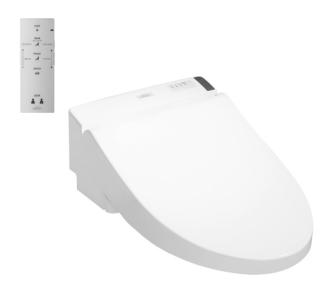

## eatures

- Fully equipped with comfortable rear, front, and oscillating cleansing functions
- Adjustable warm air dryer
- Auto powerful deodorizer activates after every usage
- Convenient slim wireless remote, with illuminated touch pad
- Soft closing seat and cover
- Heated seat with temperature control
- Premist water is sprayed inside the toilet bowl to make it difficult for dirt to adhere
- Easy remove for cleaning
- Energy-saving function

## Specifications 5 |

Bowl Shape: Elongated

Water Pressure: 0.05Mpa~0.75Mpa 220~240V , 50/60Hz , 264~309W Power Rating:

Length of Power

Cord:

Material: Plastic

Size: 390W x 531D x 188H mm

## arts description

TCF6531Z WASHLET

Elongated/Regular bowl adjustable

White