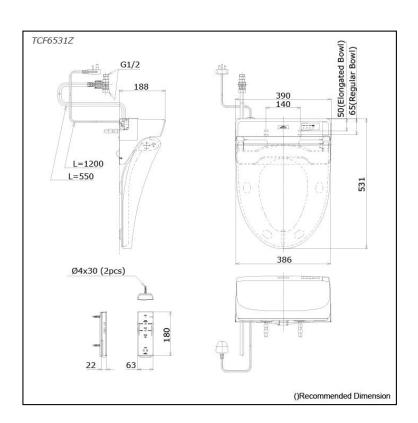

## Specifications 5 |

Bowl Shape: Elongated

Water Pressure: 0.05Mpa~0.75Mpa 220~240V , 50/60Hz , 264~309W Power Rating:

Length of Power

Cord:

Material: Plastic

Size: 390W x 531D x 188H mm

## arts description

TCF6531Z WASHLET

Elongated/Regular bowl adjustable

White