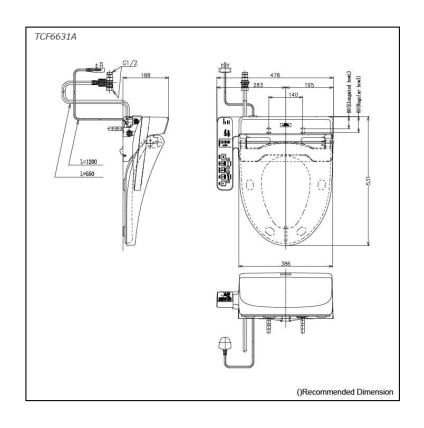

## **TCF6631A**

## **S**pecifications

| Bowl Shape:              | Elongated / Regular              |
|--------------------------|----------------------------------|
| Water Pressure:          | 0.05Mpa~0.75Mpa                  |
| Power Rating:            | 220~240V , 50/60Hz ,<br>262~307W |
| Length of Power<br>Cord: | 1.2 m                            |
| Material:                | Plastic                          |
| Size:                    | 478W x 531D x 188H mm            |
| arts description         |                                  |