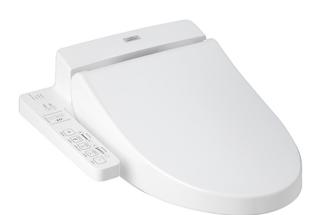

### WASHLET

#### WASHLET

## **TCF6631A**

# **F**eatures

- Fully equipped with comfortable rear, front, and oscillating cleansing functions
- Adjustable warm air dryer
- Auto powerful deodorizer activates after every usage
- Soft closing seat and cover
- Heated seat with temperature control
- Premist water is sprayed inside the toilet bowl to make it difficult for dirt to adhere
- Energy-saving function
- Easy remove for cleaning

#### Parts description

**TCF6631A** WASHLET Elongated/Regular bowl adjustable

White