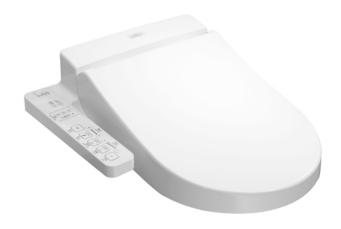

## WASHLET







## **F**eatures

- Fully equipped with comfortable rear, front, and oscillating cleansing functions
- Adjustable warm air dryer
- Auto powerful deodorizer activates after every usage
- Soft closing seat and cover
- Heated seat with temperature control
- Premist water is sprayed inside the toilet bowl to make it difficult for dirt to adhere
- **Energy-saving function**
- Easy remove for cleaning

## Specifications 5 |

Bowl Shape: D-Shape

Water Pressure: 0.05Mpa~0.75Mpa 220~240V , 50/60Hz , 262~307W **Power Rating:** 

Length of Power 1.2 m Cord:

Material: **Plastic** 

Size: 478W x 523D x 188H mm

## Parts description

TCF6632A WASHLET D-Shape



White