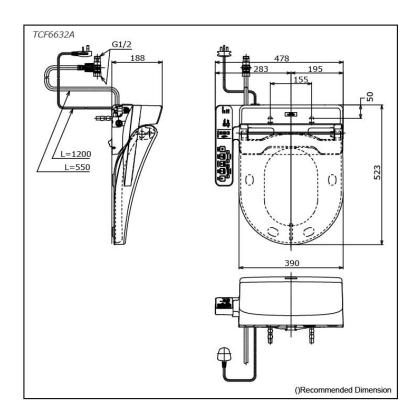

## Specifications 5 |

Bowl Shape: D-Shape

Water Pressure: 0.05Mpa~0.75Mpa 220~240V , 50/60Hz , 262~307W **Power Rating:** 

Length of Power 1.2 m Cord:

Material: **Plastic** 

Size: 478W x 523D x 188H mm

## Parts description

TCF6632A WASHLET D-Shape

White