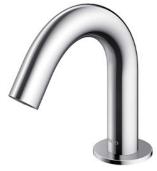

#### Touchless Soap Dispenser Deck Mounted

# TLK09001G

## **S**pecifications

| Finish:      | Chrome                  |
|--------------|-------------------------|
| Size:        | Dia 48 x 134D x 130H mm |
| Soap Volume: | 1.2ml                   |
| Controller:  | AC Operated (100-240V)  |
| Soap Type:   | Foam                    |
|              |                         |