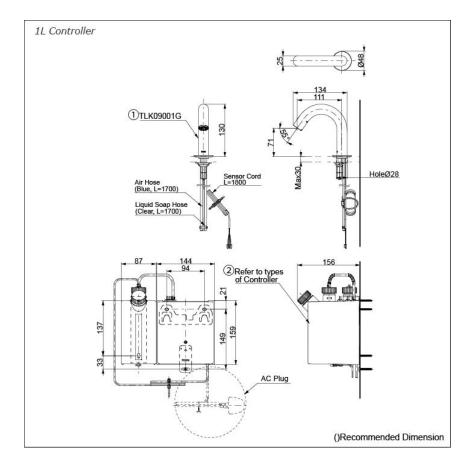

### Parts description

TLK09001G
Spout (Deck Mounted)

- Controller (BF Plug)
- TLK01101AA Controller & Tank (For 1 Spout) Tank Capacity: 3L
- TLK01102AA Controller & Tank (For 2 Spout) Tank Capacity: 3L
- TLK01103AA Controller & Tank (For 3 Spout) Tank Capacity: 3L
- TLK01104AA Controller & Tank (For 1 Spout) Tank Capacity: 1L