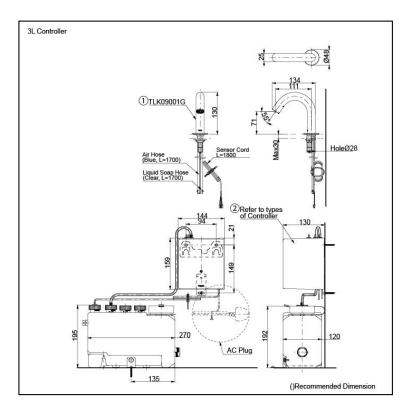

### Parts description

TLK09001G
Spout (Deck Mounted)

- Controller (BF Plug)
- TLK01101AA Controller & Tank (For 1 Spout) Tank Capacity: 3L
- TLK01102AA Controller & Tank (For 2 Spout) Tank Capacity: 3L
- TLK01103AA Controller & Tank (For 3 Spout) Tank Capacity: 3L
- TLK01104AA Controller & Tank (For 1 Spout) Tank Capacity: 1L