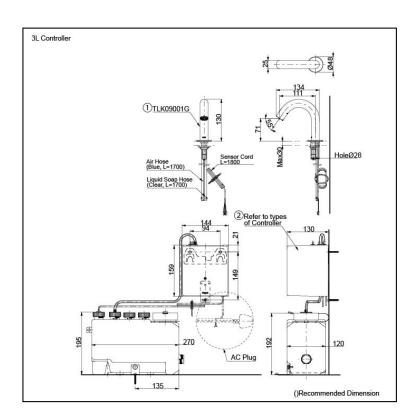

### arts description

**TLK09001G** Spout (Deck Mounted)

#### Controller (BF Plug)

- TLK01101AA Controller & Tank (For 1 Spout) Tank Capacity: 3L
- TLK01102AA Controller & Tank (For 2 Spout) Tank Capacity: 3L
- TLK01103AA Controller & Tank (For 3 Spout) Tank Capacity: 3L
- TLK01104AA Controller & Tank (For 1 Spout) Tank Capacity: 1L