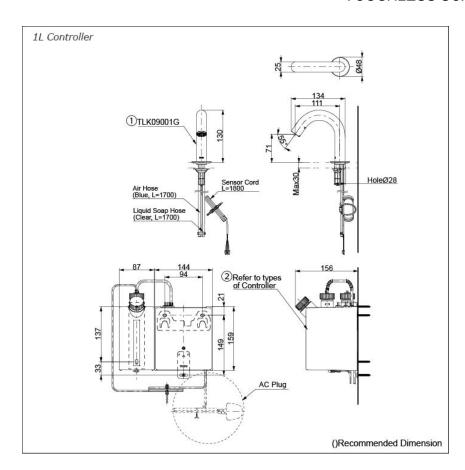

### arts description

**TLK09001G** Spout (Deck Mounted)

#### Controller (BF Plug)

- TLK01101AA Controller & Tank (For 1 Spout) Tank Capacity: 3L
- TLK01102AA Controller & Tank (For 2 Spout) Tank Capacity: 3L
- TLK01103AA Controller & Tank (For 3 Spout) Tank Capacity: 3L
- TLK01104AA Controller & Tank (For 1 Spout) Tank Capacity: 1L