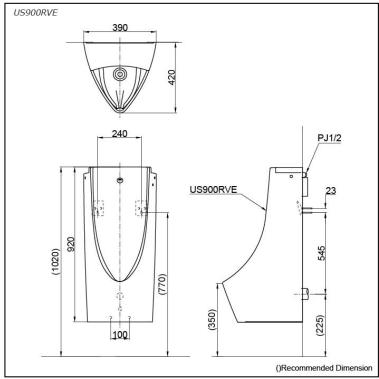

### **S**pecifications

| Flush Volume:   | 1.0L                  |
|-----------------|-----------------------|
| Size:           | 390W x 420D x 920H mm |
| Water Pressure: | 0.07MPa ~ 0.75MPa     |
| Power Supply:   | Battery Operated      |

### Parts description

Fittings included

- US900RVE
- Wall Hung Urinal Back Inlet Type w/ Built-in Sensor

Golors

White