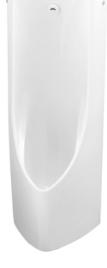

#### Wall Hung Urinal w/ Built-in Sensor

## Features

- Compact design with privacy shields
- Universal low Lip design: Easy approach for young children
- CEFIONTECT technology: super smooth, ion barrier glazing for a clean urinal
- Water saving effect with powerful flushing action
- Integral trap
- Easy and flexible installation

#### **S**pecifications

| Flush Volume:   | 0.5L                  |
|-----------------|-----------------------|
| Size:           | 380W x 420D x 920H mm |
| Water Pressure: | 0.07MPa ~ 0.75MPa     |
| Power Supply:   | Battery Operated      |