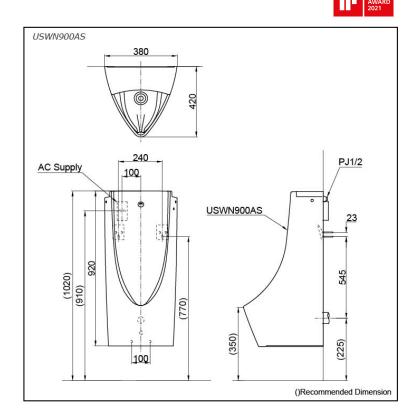

## Specifications 5

Flush Volume:

Size: 380W x 420D x 920H mm Water Pressure: 0.07MPa ~ 0.75MPa Power Supply: AC220-240V, 50/60Hz

## Parts description

Fittings included

USWN900AS Wall Hung Urinal Back Inlet Type w/ Built-in Sensor & E-WATER+ feature

White