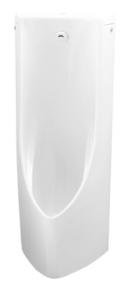

Wall Hung Urinal w/ Built-in Sensor

## eatures

- Compact design with privacy shields
- Universal low Lip design: Easy approach for young children
- CEFIONTECT technology: super smooth, ion barrier glazing for a clean urinal
- Water saving effect with powerful flushing
- Integral trap
- Easy and flexible installation
- Featured EWATER+ technology that keeps urinal clean with sanitizing effect

## Parts description

Fittings included

USWN900AS Wall Hung Urinal Back Inlet Type w/ Built-in Sensor & E-WATER+ feature

White

()Recommended Dimension