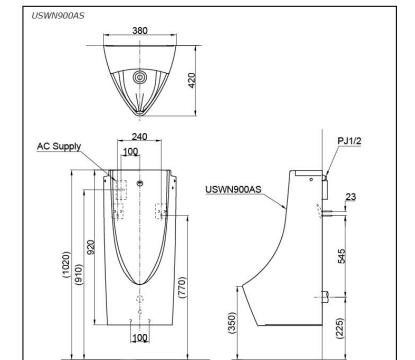

## Specifications 5

Flush Volume:

Size: 380W x 420D x 920H mm Water Pressure: 0.07MPa ~ 0.75MPa Power Supply: AC220-240V, 50/60Hz

## Parts description

Fittings included

USWN900AS Wall Hung Urinal Back Inlet Type w/ Built-in Sensor & E-WATER+ feature

White

()Recommended Dimension